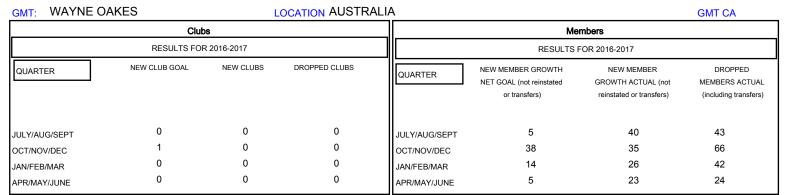

## MONTHLY MEMBERSHIP PROGRESS REPORT

## District 201N1

Results as of: 5/31/2017







| DROPPED CLUBS: 0  DROPPED MEMBERS |     | 48 CLUBS OF 62 ADDED 1 OR MORE NEW MEMBERS | GENDER DISTR  MALE  FEMALE         | IBUTION<br>1,047 (72.46%)<br>398 (27.54%) |     |
|-----------------------------------|-----|--------------------------------------------|------------------------------------|-------------------------------------------|-----|
| DECEASED                          | 17  | CLICK HERE FOR CUMULATIVE  MEMBERSHIP DATA | TOTAL FAMILY UNIT MEMBERS          |                                           | 240 |
| CLUB CANCELLED                    | 0   |                                            | FAMILY MEMBERS PAYING HALF 12 DUES |                                           | 123 |
| OTHER                             | 158 |                                            |