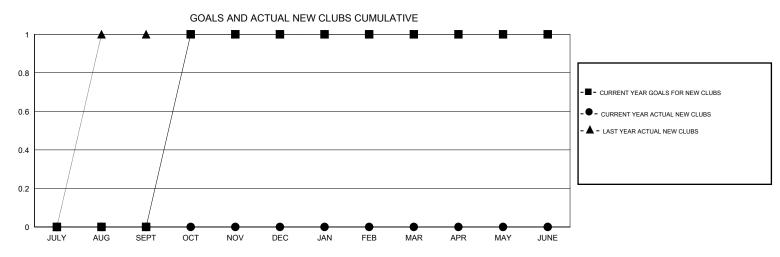

## MONTHLY MEMBERSHIP PROGRESS REPORT

## District 201N1

Results as of: 5/31/2017







| DROPPED CLUBS: 0  DROPPED MEMBERS |     | 48 CLUBS OF 62 ADDED 1 OR MORE NEW MEMBERS | GENDER DISTR  MALE  FEMALE         | IBUTION<br>1,047 (72.46%)<br>398 (27.54%) |     |
|-----------------------------------|-----|--------------------------------------------|------------------------------------|-------------------------------------------|-----|
| DECEASED                          | 17  | CLICK HERE FOR CUMULATIVE  MEMBERSHIP DATA | TOTAL FAMILY UNIT MEMBERS          |                                           | 240 |
| CLUB CANCELLED                    | 0   |                                            | FAMILY MEMBERS PAYING HALF 12 DUES |                                           | 123 |
| OTHER                             | 158 |                                            |