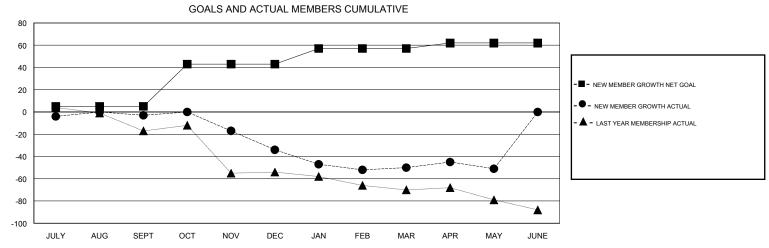

## MONTHLY MEMBERSHIP PROGRESS REPORT

## District 201N1

Results as of: 5/31/2017







| DROPPED CLUBS: 0  DROPPED MEMBERS |     | 48 CLUBS OF 62 ADDED 1 OR MORE NEW MEMBERS | GENDER DISTR  MALE  FEMALE         | IBUTION<br>1,047 (72.46%)<br>398 (27.54%) |     |
|-----------------------------------|-----|--------------------------------------------|------------------------------------|-------------------------------------------|-----|
| DECEASED                          | 17  | CLICK HERE FOR CUMULATIVE  MEMBERSHIP DATA | TOTAL FAMILY UNIT MEMBERS          |                                           | 240 |
| CLUB CANCELLED                    | 0   |                                            | FAMILY MEMBERS PAYING HALF 12 DUES |                                           | 123 |
| OTHER                             | 158 |                                            |